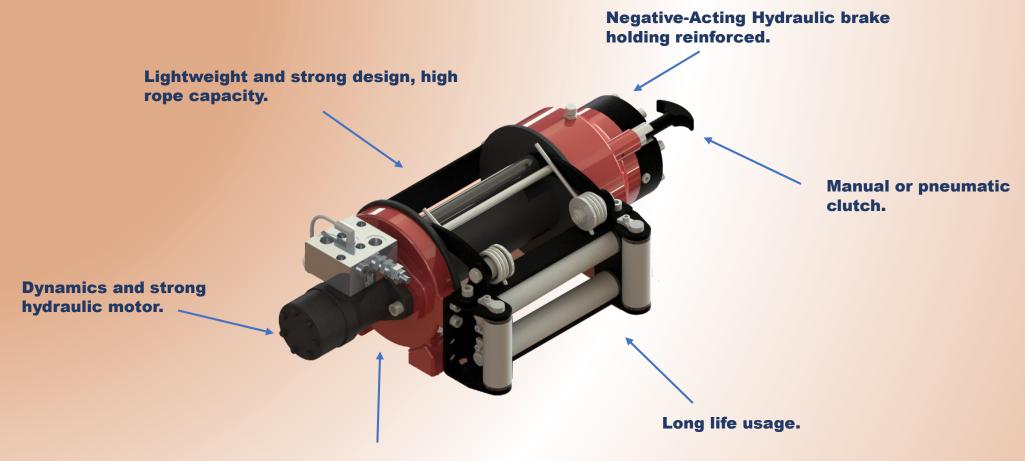

### **LIGHT SERIES**

Extra reinforced cast aluminium body through the heat treatment.