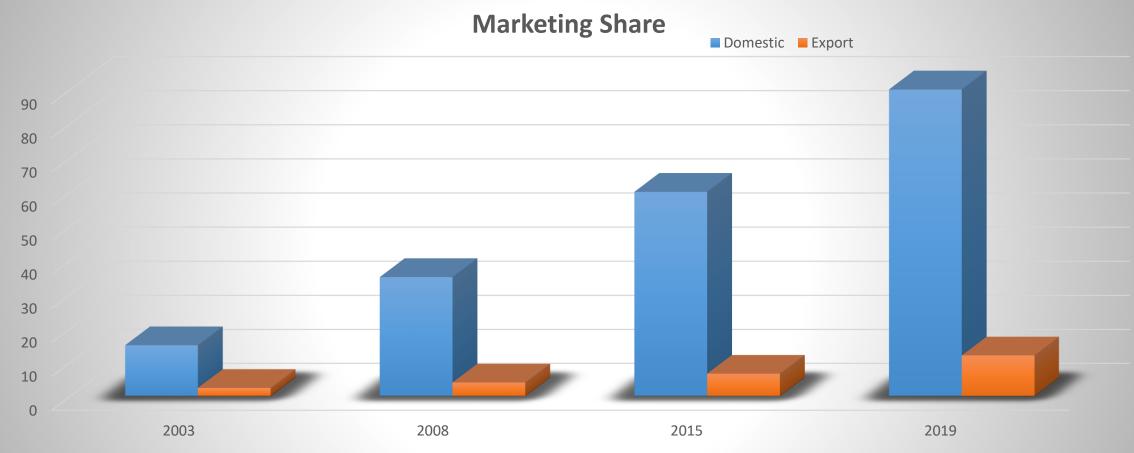

### **ON THE MARKET**

During the period between 2003-2019, **Hammer Endüstr**i expanded its activities for hydraulic pulling winch on the international platform and domestic market