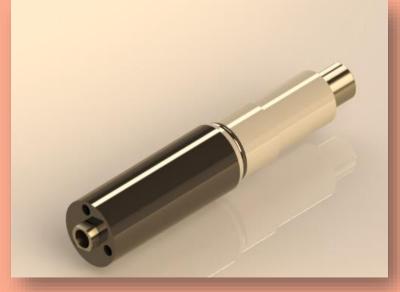

### **LIGHT SERIES**

Extra reinforced cast aluminium body through the heat treatment.