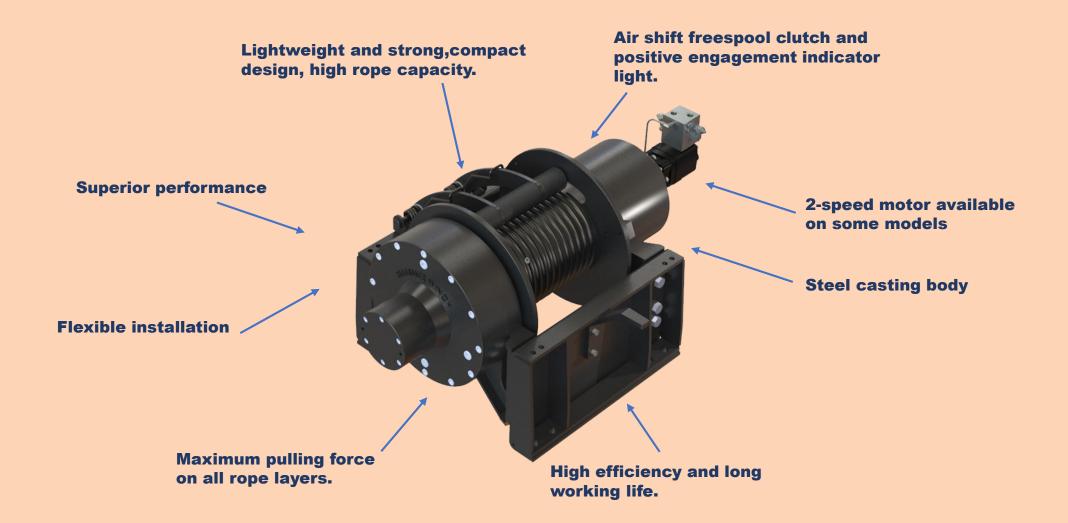

### **LIGHT SERIES**

Extra reinforced cast aluminium body through the heat treatment.