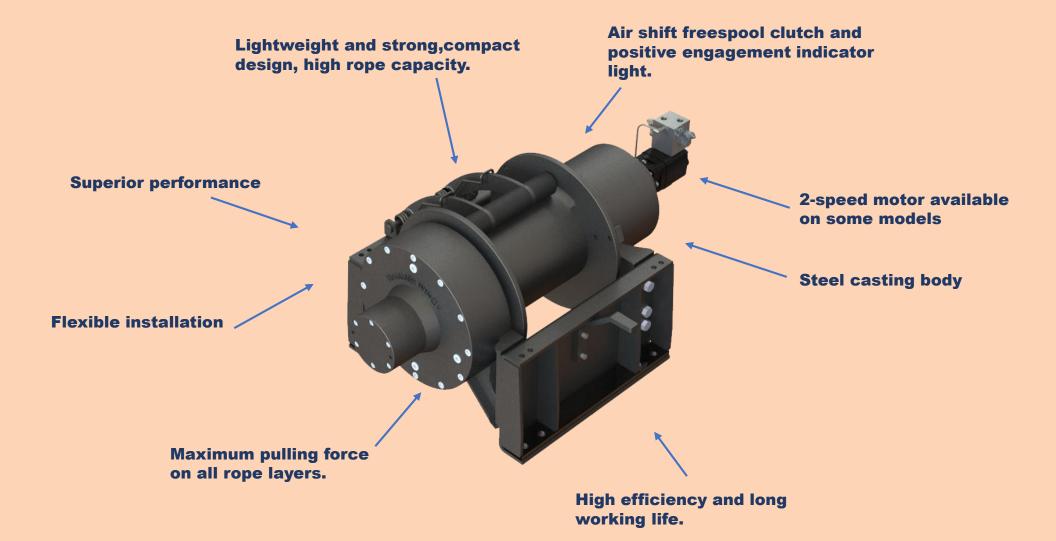

### **LIGHT SERIES**

Extra reinforced cast aluminium body through the heat treatment.