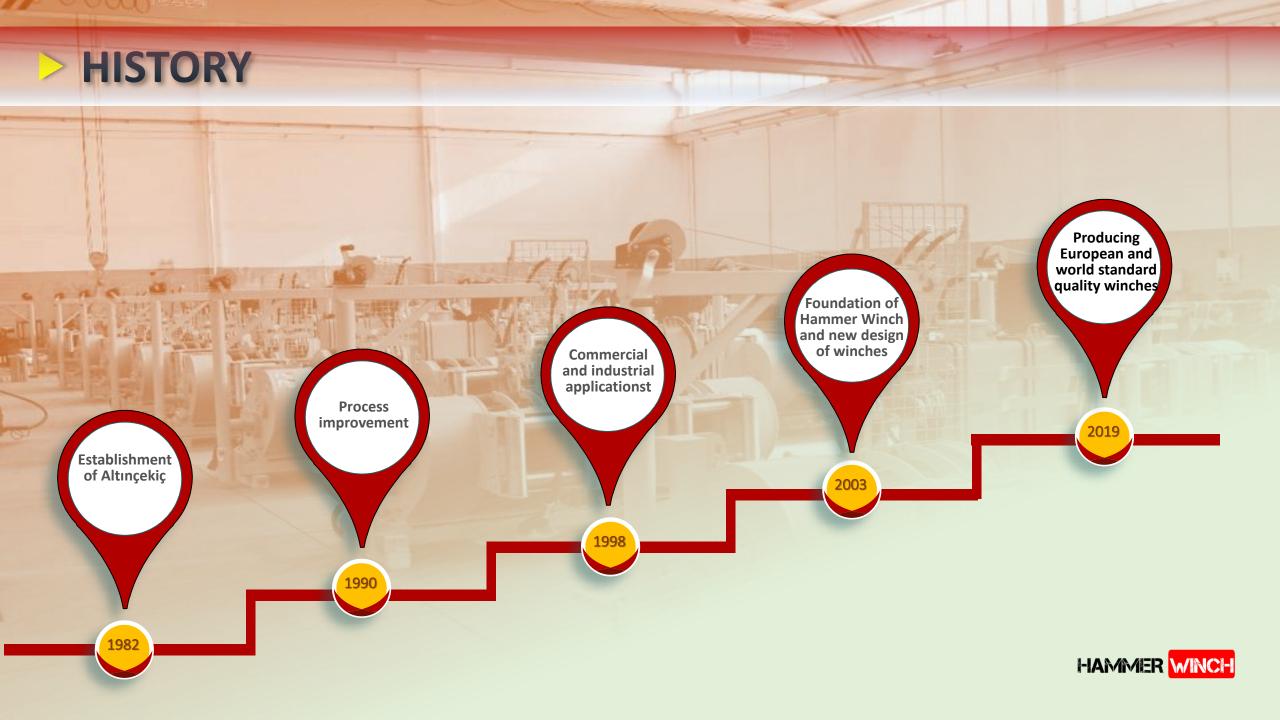

### **ON THE MARKET**

During the period between 2003-2019, **Hammer Endüstr**i expanded its activities for hydraulic pulling winch on the international platform and domestic market