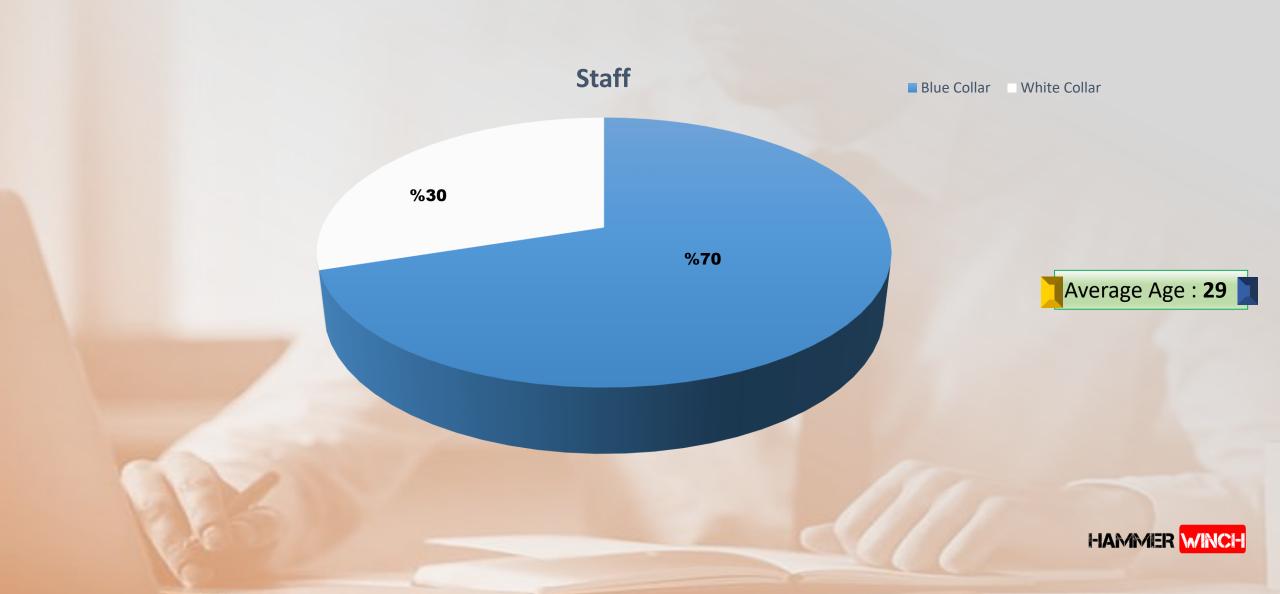

### **HAMMER WINCH IN BRIEF**



## **BUSINESS LINE**







### **ON THE MARKET**



During the period between 2003-2019, **Hammer Endüstr**i expanded its activities for hydraulic pulling winch on the international platform and domestic market

# **EMPLOYEE PROFILE**



# **PRODUCT TESTING**



The winches, computerized in test unit + over 10% capacity testes as LIFTING LOAD.



## > R & D

**Hammer Winch** Gives importance to R+D and International Competition studies with its experienced staff and focuses on customer demand with latest technology and superior quality

### **TECHNOLOGY**



production personnel, **Hammer Winch** is today's choice for quality, dependability and endurance.



### **QUALITY & PRODUCTION CERTIFICATIONS**





#### HAMMER ENDÜSTRİ İŞ MAKİNALARI HİDROLİK SAN. İÇ VE DIŞ TİC. LTD. ŞTİ.

MERKEZ: 1200, SK. (ESKİ 29, SK.) NO:23 OSTİM / YENİMAHALLE / ANKARA FABRİKA: ORHANİYE MAH. 2073 CAD. NO:23/B KAHRAMANKAZAN / ANKARA

DSR BELGELENDİRME tarafından denetlenmiş ve uygulamakta olduğu Otomotiv Kalite Yönetim Sisteminin

is audited by