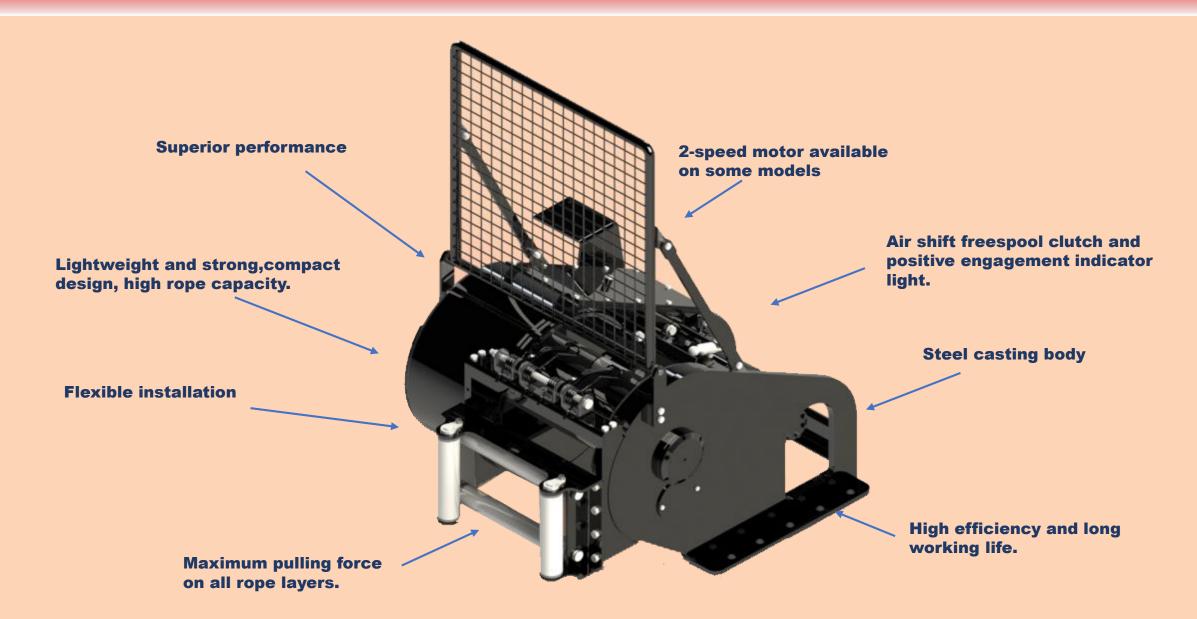

### **LIGHT SERIES**

Extra reinforced cast aluminium body through the heat treatment.