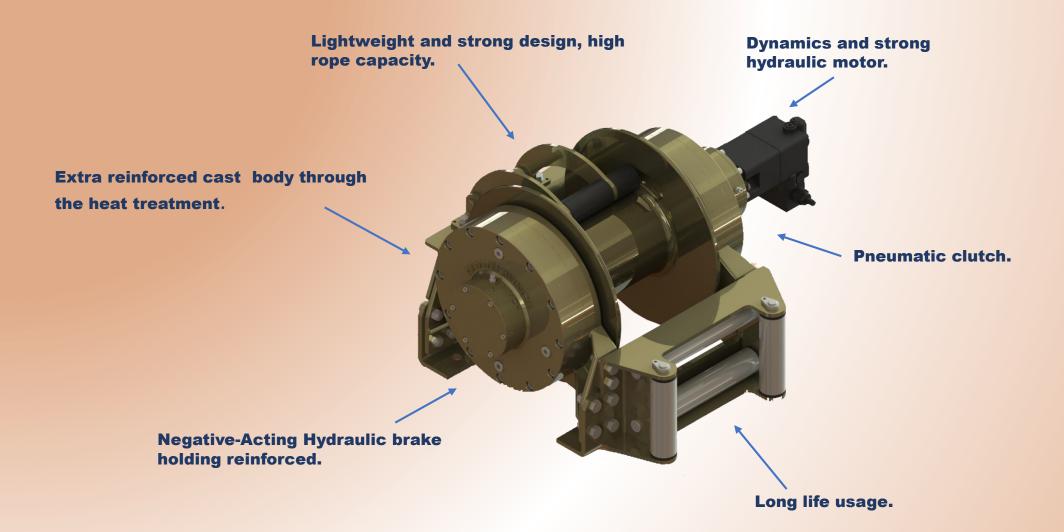

### **LIGHT SERIES**

Extra reinforced cast aluminium body through the heat treatment.