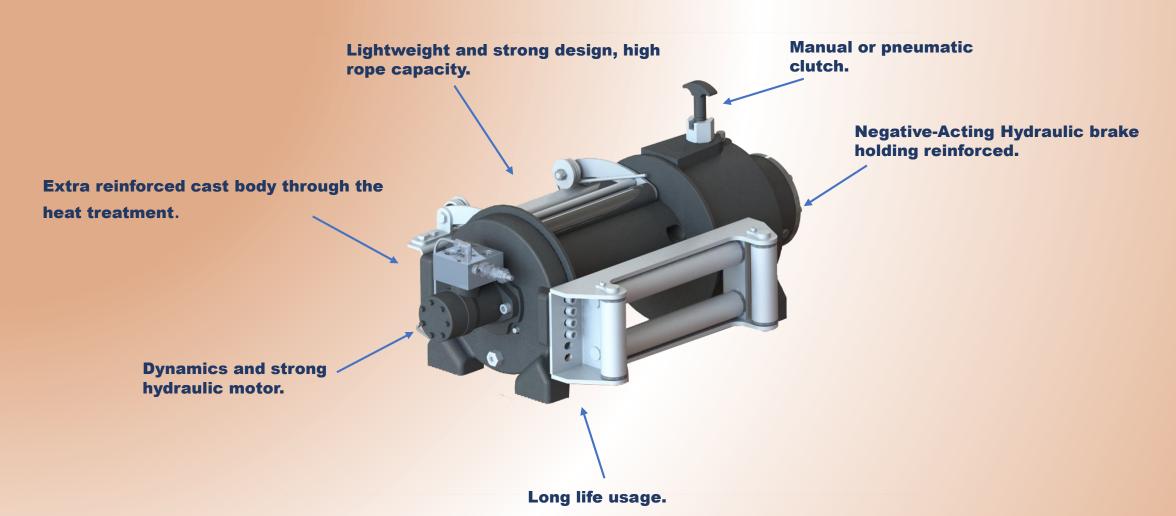

### **LIGHT SERIES**

Extra reinforced cast aluminium body through the heat treatment.